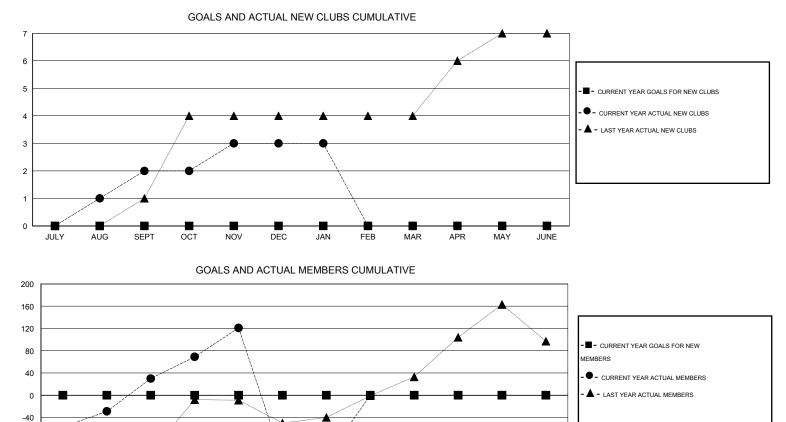

## Mahesh Pasqual GMT

| GMT: Mahesh Pasqual |                  |                     | LOCATIO                    | NDIA NDIA                   |                       |                    |                       |                              | GMT CA 6                    |
|---------------------|------------------|---------------------|----------------------------|-----------------------------|-----------------------|--------------------|-----------------------|------------------------------|-----------------------------|
| Clubs               |                  |                     |                            |                             | Members               |                    |                       |                              |                             |
|                     | RESU             | JLTS FOR 2013-2014  |                            |                             | RESULTS FOR 2013-2014 |                    |                       |                              |                             |
| QUARTER             | NEW CLUB<br>GOAL | ACTUAL NEW<br>CLUBS | ACTUAL<br>DROPPED<br>CLUBS | ACTUAL NET<br>GAIN/<br>LOSS | QUARTER               | NEW MEMBER<br>GOAL | ACTUAL NEW<br>MEMBERS | ACTUAL<br>DROPPED<br>MEMBERS | ACTUAL NET<br>GAIN/<br>LOSS |
| JULY/AUG/SEPT       | 0                | 2                   | 0                          | 2                           | JULY/AUG/SEPT         | 0                  | 163                   | 133                          | 30                          |
| OCT/NOV/DEC         | 0                | 1                   | 5                          | -4                          | OCT/NOV/DEC           | 0                  | 124                   | 270                          | -146                        |
| JAN/FEB/MAR         | 0                | 0                   | 1                          | -1                          | JAN/FEB/MAR           | 0                  | 40                    | 36                           | 4                           |
| APR/MAY/JUNE        | 0                | 0                   | 0                          | 0                           | APR/MAY/JUNE          | 0                  | 0                     | 0                            | 0                           |

\* -160 JULY SEPT AUG OCT NOV DEC JAN FEB MAR APR MAY JUNE 49 CLUBS OF 89 ADDED 1 OR MORE GENDER DISTRIBUTION DROPPED CLUBS: 6 NEW MEMBERS 2,554 (81.94%) MALE 563 (18.06%) FEMALE DROPPED MEMBERS 9 DECEASED CLICK HERE FOR HEALTH 857 FAMILY UNIT MEMBERS 153 CLUB CANCELLED ASSESSMENT DATA 402 HEAD OF HOUSEHOLD 277 OTHER